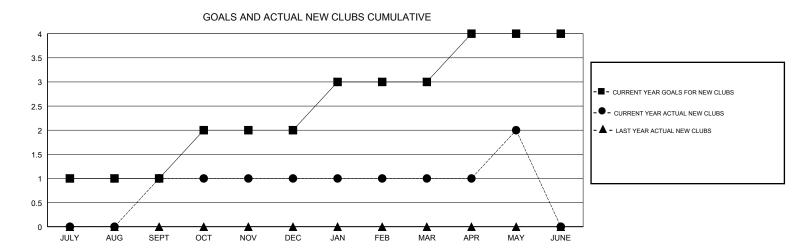

## MONTHLY MEMBERSHIP PROGRESS REPORT

## District 3234D1

Results as of: 05/31/2018







| DROPPED CLUBS: 2 |     | 23 CLUBS OF 62 ADDED 1 OR MORE<br>NEW MEMBERS | GENDER DISTRIBUTION           MALE         1,706 (77.83%)           FEMALE         486 (22.17%) |     |
|------------------|-----|-----------------------------------------------|-------------------------------------------------------------------------------------------------|-----|
| DROPPED MEMBERS  |     |                                               | Women Percentage Fiscal Year Goal: 15%                                                          |     |
| DECEASED         | 8   | CLICK HERE FOR CUMULATIVE                     | TOTAL FAMILY UNIT MEMBERS                                                                       | 740 |
| CLUB CANCELLED   | 31  | MEMBERSHIP DATA                               |