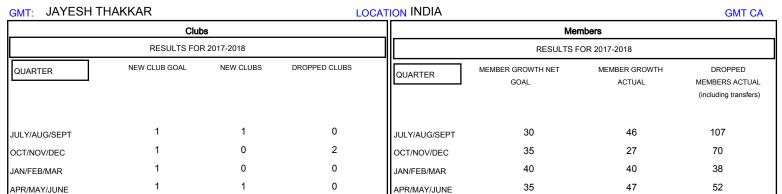

## MONTHLY MEMBERSHIP PROGRESS REPORT

## District 3234D1

Results as of: 05/31/2018







| DROPPED CLUBS: 2 |     | 23 CLUBS OF 62 ADDED 1 OR MORE<br>NEW MEMBERS | GENDER DISTRIBUTION           MALE         1,706 (77.83%)           FEMALE         486 (22.17%) |     |
|------------------|-----|-----------------------------------------------|-------------------------------------------------------------------------------------------------|-----|
| DROPPED MEMBERS  |     |                                               | Women Percentage Fiscal Year Goal: 15%                                                          |     |
| DECEASED         | 8   | CLICK HERE FOR CUMULATIVE                     | TOTAL FAMILY UNIT MEMBERS                                                                       | 740 |
| CLUB CANCELLED   | 31  | MEMBERSHIP DATA                               |