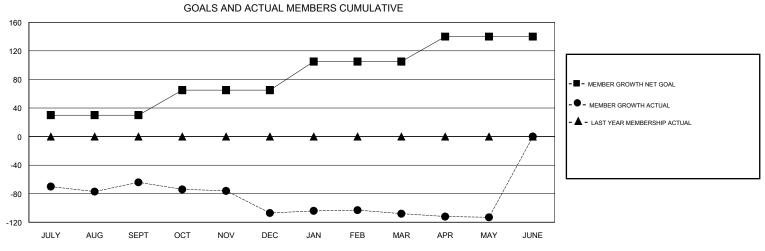

## MONTHLY MEMBERSHIP PROGRESS REPORT

## District 3234D1

Results as of: 05/31/2018







| DROPPED CLUBS: 2 |     | 23 CLUBS OF 62 ADDED 1 OR MORE<br>NEW MEMBERS | GENDER DISTRIBUTION           MALE         1,706 (77.83%)           FEMALE         486 (22.17%) |     |
|------------------|-----|-----------------------------------------------|-------------------------------------------------------------------------------------------------|-----|
| DROPPED MEMBERS  |     |                                               | Women Percentage Fiscal Year Goal: 15%                                                          |     |
| DECEASED         | 8   | CLICK HERE FOR CUMULATIVE                     | TOTAL FAMILY UNIT MEMBERS                                                                       | 740 |
| CLUB CANCELLED   | 31  | MEMBERSHIP DATA                               |